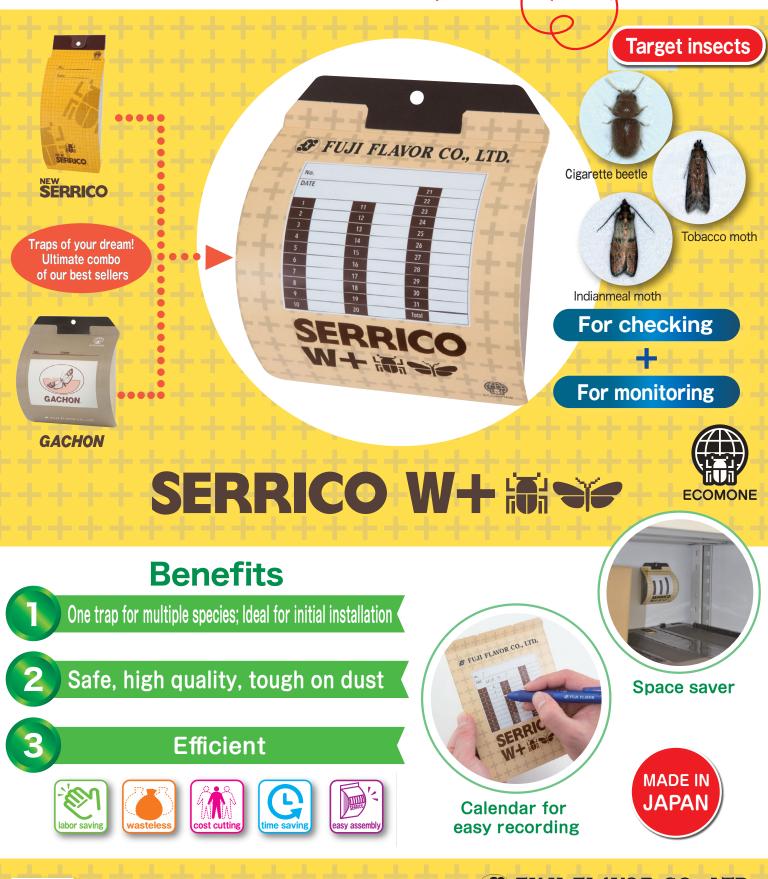

# Catching two insects with one store we

For product details

http://www.fjf.co.jp/en/ecomone/index.html

**FUJI FLAVOR CO., LTD.** 3-5-8 Midorigaoka, Hamura-shi, Tokyo 205-8503 Japan

TEL: +81 42-555-5186 FAX: +81 42-555-7920

# SERRICO W+ 源 学

For checking

Perfect tool for the first investigation of cigarette beetles and moths. The compact trap can fit in tight space.

Image

#### For monitoring

Useful for determining insects' source of the outbreak and investigating seasonal variation in their emergence.

## Recommended Use ••••

FUJI FLAVOR CO., LTD.

- Wheat and flour warehouse
- Rice warehouse
  Seasonings (herbs/power based spices/ fish flakes)
- SERRICO W+ is recommended for production site, warehouses, and containers of various industries

Instruction

(Assembly) 1 Fold the glue board along the crease and peel off the protective paper of glue board.

② Take out one lure from the silver package and set it on the glue board.

(Installation) 1.5m above the floor, 5-10m apart (Replacement) Every one month

# Specifications .....

[Small box] 10 traps 10 lures