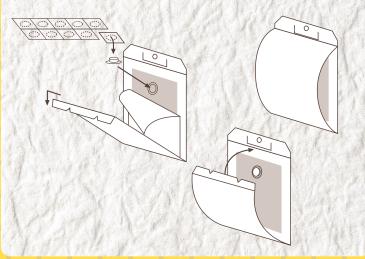

ERRICO W+ 源 学



For checking

Perfect tool for the first investigation of cigarette beetles and moths. The compact trap can fit in tight space.

Image

#### For monitoring

Useful for determining insects' source of the outbreak and investigating seasonal variation in their emergence.

## Recommended Use ••••

FUJI FLAVOR CO., LTD.

- Wheat and flour warehouse
- Rice warehouse
  Seasonings (herbs/power based spices/ fish flakes)
- SERRICO W+ is recommended for production site, warehouses, and containers of various industries

Instruction

(Assembly) 1 Fold the glue board along the crease and peel off the protective paper of glue board.

② Take out one lure from the silver package and set it on the glue board.

(Installation) 1.5m above the floor, 5-10m apart (Replacement) Every one month



# Specifications .....

[Small box] 10 traps 10 lures



#### Storage ·····

- Store the product at room temperature in a dark place. In particular,
- do not store products above 40°C or in the refrigerator for quality purposes.
- •Use products by expiry date.

### Handling.....

- This product is only intended for survey and detection purpose.
- Do not break the clear film covering the lure.
- •Do not touch lures directly by hand.
- •Do not eat.
- •Keep out of children's reach.
- •When disposing of products, follow the applicable local regulations.