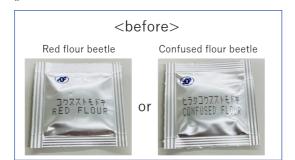

## 1.) Details of change:

- Lure (attractant)
  - The lure of TORIOS (Red Flour Beetle) has equally efficient in monitoring Confused Flour Beetle, so you can continue to use the past data, as it is.
- Packaging Information:
  - The strip packaging will only be printed with Red Flour Beetle. (\*Please refer to the picture below)
  - There are no further changes.