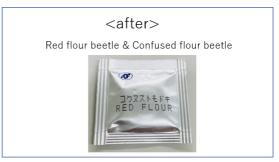

## 1.) Details of change:

- Lure (attractant)
  - The lure of TORIOS (Red Flour Beetle) has equally efficient in monitoring Confused Flour Beetle, so you can continue to use the past data, as it is.
- Packaging Information:
  - The strip packaging will only be printed with Red Flour Beetle. (\*Please refer to the picture below)
  - There are no further changes.